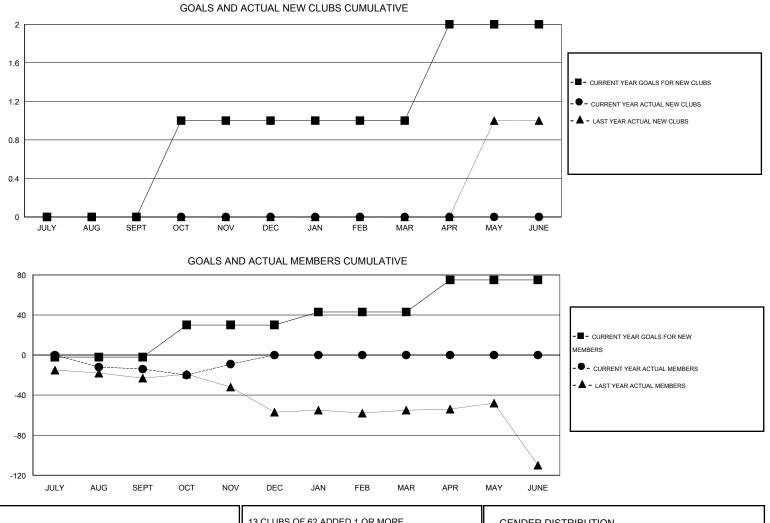

## LOCATION CROATIA

 $\mathsf{GMT} \; \mathsf{CA} \; 4$ Clubs Members RESULTS FOR 2015-2016 RESULTS FOR 2015-2016 NEW CLUB NEW CLUBS DROPPED NET NEW MEMBER CHARTER AND DROPPED NET QUARTER QUARTER GOAL CLUBS GAIN/LOSS GOAL NEW MEMBERS MEMBERS GAIN/LOSS ADDED 0 0 2 -2 -2 3 17 -14 JULY/AUG/SEPT JULY/AUG/SEPT 0 0 32 0 24 19 5 1 OCT/NOV/DEC OCT/NOV/DEC 0 0 0 0 13 0 0 0 JAN/FEB/MAR JAN/FEB/MAR 1 0 0 0 32 0 0 0 APR/MAY/JUNE APR/MAY/JUNE